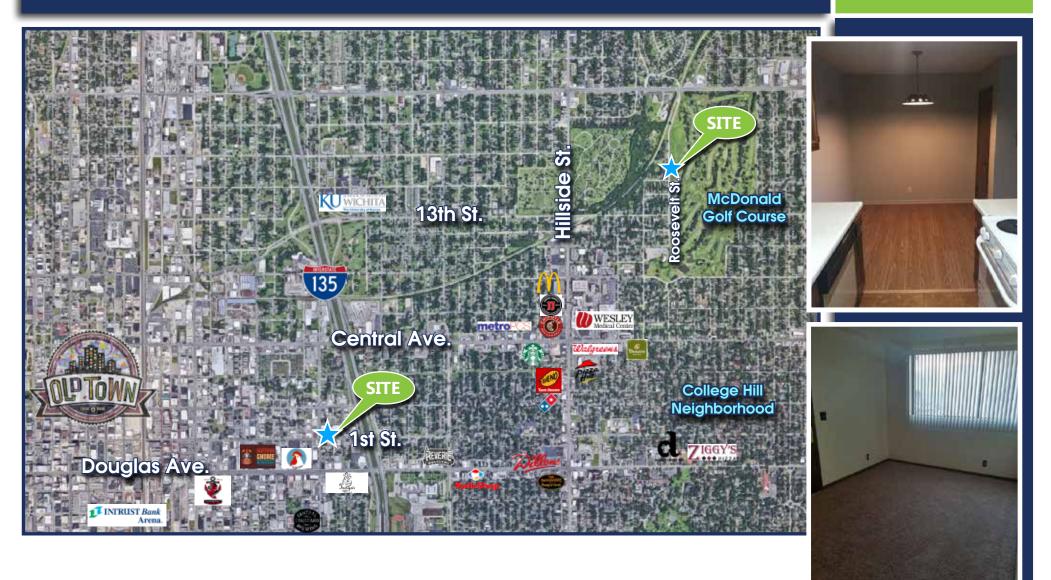

8 Unit Package
Across from McDonald Golf Course
Close Proximity to Downtown Wichita
Easy Highway Access Via I-135

For Additional Information, Contact: (316) 618-1100 Jake Ramstack Wichita, KS jake@insitere.com

## **For Sale**

**Area Neighbors:** Wesley Medical Center, Dillion's. Chipotle, McDonalds, Jimmy Johns, Kansas Food Bank, Domino's Pizza, Pizza Hut, Panera Bread Co., Metro PCS, Kwik Shop, The Donut Whole, Starbucks, University of Kansas School of Medicine & Many More!